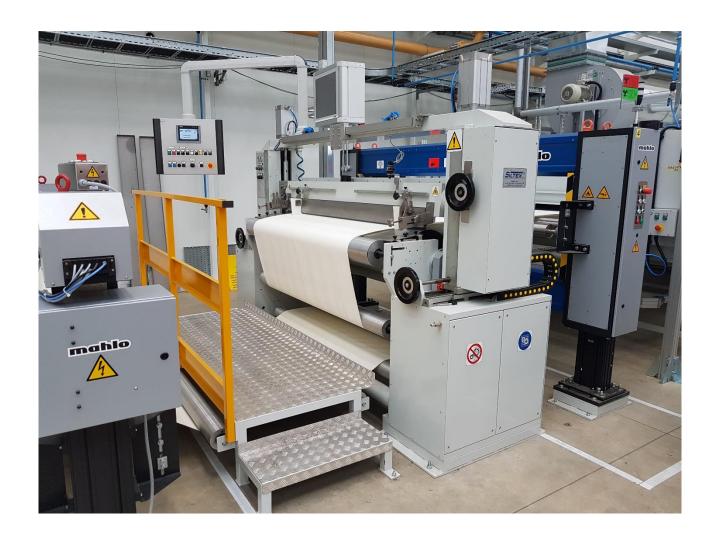

#### **ZONE OF:**

#### JUMBO ROLL FABRIC UNWINDER

**3<sup>RD</sup> COATING HEAD** 

**LAMINATION AREA** 