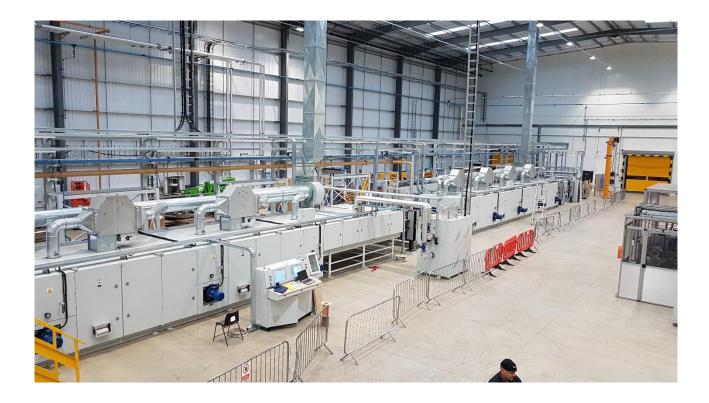

## ZONE OF 1<sup>ST</sup> AND 2<sup>ND</sup> COATING HEADS AND OVENS

**COATING HEAD, KNIFE OVER ROLL + GAUGE WEIGHT SYSTEM** 

**ZONE OF 3RD OVEN OF 40 METERS LENGTH AND COOLING ROLLERS** 

**40-METER OVEN BEFORE SHIPMENT AT SILTEX PLANT** 