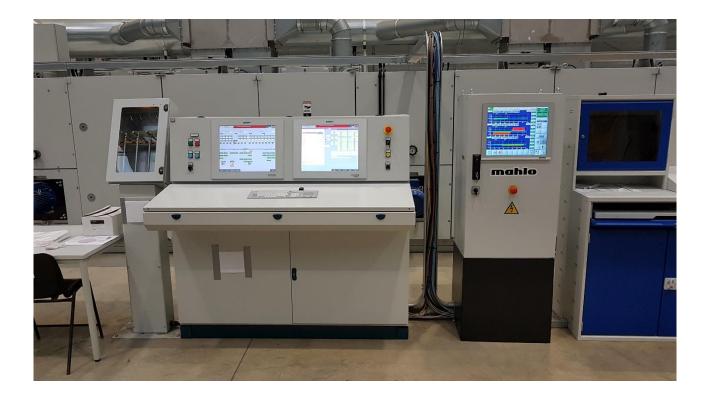

DTH: 2200 MM - LINE SPEED UP TO 40 M/MIN

N°2 COATING HEAD WITH KNIFE OVER ROLL

N°1 COATING HEAD WITH KNIFE OVER ROLL AND GRAVURE ROLL COATER

N°2 OVENS OF 16 METERS + N°1 OVEN 40 METERS LENGTH

N°7 GAUGE WEIGHT SYSTEM + N°1 SCADA SYSTEM





## ZONE OF 1<sup>ST</sup> AND 2<sup>ND</sup> COATING HEADS AND OVENS





**COATING HEAD, KNIFE OVER ROLL + GAUGE WEIGHT SYSTEM** 





**ZONE OF 3RD OVEN OF 40 METERS LENGTH AND COOLING ROLLERS** 





**40-METER OVEN BEFORE SHIPMENT AT SILTEX PLANT** 





#### **ZONE OF:**

#### JUMBO ROLL FABRIC UNWINDER

**3<sup>RD</sup> COATING HEAD** 

**LAMINATION AREA** 





#### **ZONE OF:**

# PAPER WINDER WITH AUTOMATIC CHANGE OVER SYSTEM SEPARATION UNIT WITH LIGHT INSPECTION TABLE AUTOMATIC INSPECTION CAMERA

PRODUCT ACCUMULATOR

**PRODUCT WINDER** 





### **COATING LINE SCADA SYSTEM**