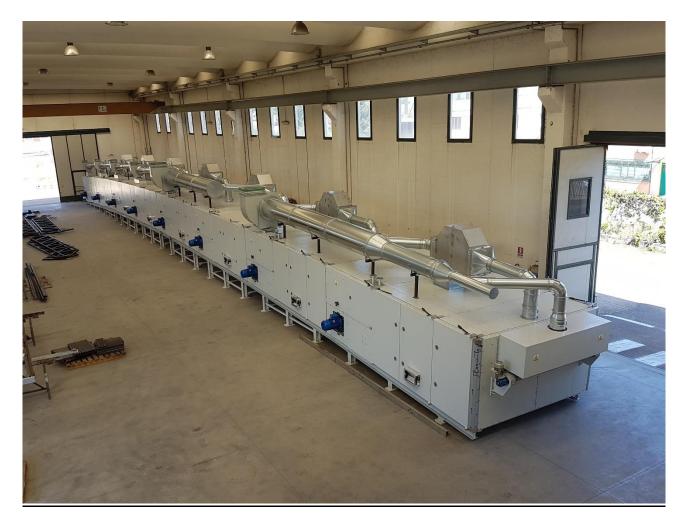

## ZONE OF 1<sup>ST</sup> AND 2<sup>ND</sup> COATING HEADS AND OVENS

**COATING HEAD, KNIFE OVER ROLL + GAUGE WEIGHT SYSTEM** 

**ZONE OF 3RD OVEN OF 40 METERS LENGTH AND COOLING ROLLERS** 

**40-METER OVEN BEFORE SHIPMENT AT SILTEX PLANT** 

#### **ZONE OF:**