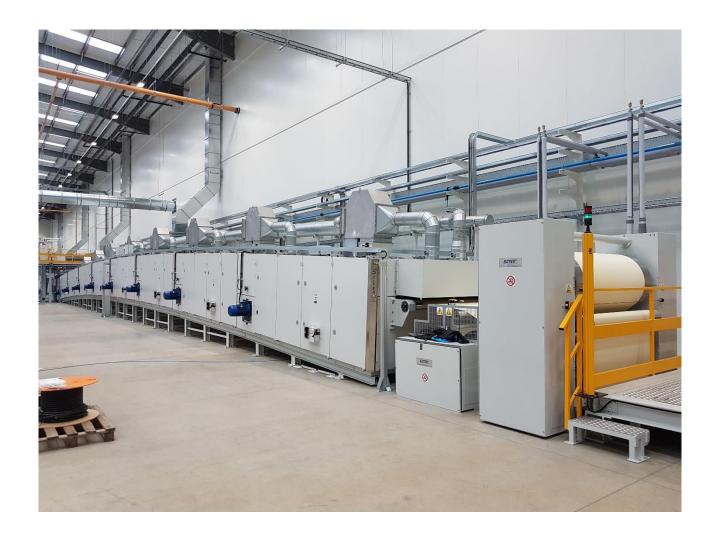

## ZONE OF 1<sup>ST</sup> AND 2<sup>ND</sup> COATING HEADS AND OVENS

**COATING HEAD, KNIFE OVER ROLL + GAUGE WEIGHT SYSTEM** 

**ZONE OF 3RD OVEN OF 40 METERS LENGTH AND COOLING ROLLERS** 

**40-METER OVEN BEFORE SHIPMENT AT SILTEX PLANT** 